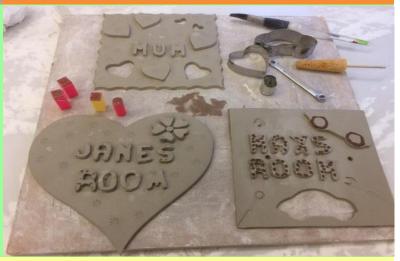

## **Pottery Plaque Making**

A fun pottery workshop to create your own plaque

Thurs 12th and Fri 13th April

10am to 4pm (30 minute booking slots)

£15 per person, per slot

Includes one piece glazed and fired