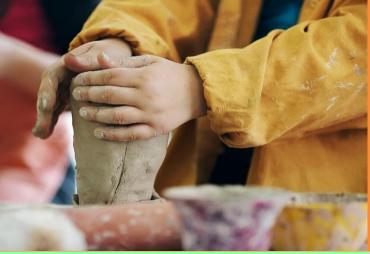

## **Pottery Throwing**

Throw a piece of pottery on a traditional potter's wheel

Thurs 5<sup>th</sup> and Fri 6<sup>th</sup> April
Mon 9<sup>th</sup>, Tues 10<sup>th</sup> and Wed 11<sup>th</sup> April

10am to 4pm (30 minute booking slots)

£15 per person, per slot

Includes one piece glazed & fired