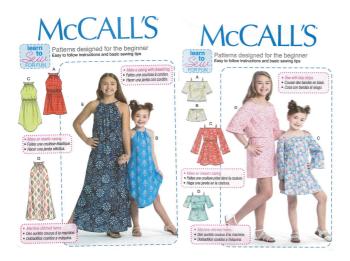

This Easter on advanced course, children will create two projects from the pattern: a maxi dress and a top.

This course will be full of amazing learning challenges:

- choosing the sizing
- transferring pattern on to the fabric,
- following instructions
- and learning little skills to finish the project.