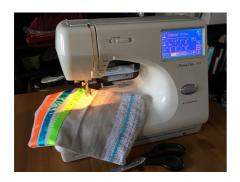

## Sewing Machine Courses

For children age 7 - 13

|    |               | Easter Courses  3 <sup>rd</sup> -6 <sup>th</sup> April, 4 days course, £80  9 <sup>th</sup> -13 <sup>th</sup> April, 5days course, £100 |
|----|---------------|-----------------------------------------------------------------------------------------------------------------------------------------|
| Ī  | 9.00 - 12.00  | Sewing Machine for Beginners                                                                                                            |
|    | 13.00 - 16.00 | Summer Maxi Dress & Top (advanced course*)                                                                                              |
| -1 |               |                                                                                                                                         |

- all materials and accessories included
- Location: St Edmund's Catholic Primary School The Drive, Godalming, GU7 1PF
- Booking: www.feltmasters.com
- Sewing machine provided (Pfaff 260c Smarter and Janome Memory Craft embroidery sewing machine)
- \*) for children who have previous experience on sewing machine or attended my beginners course /Saturday sessions