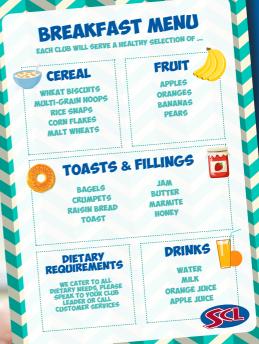

## BENEFITS TO CHILDREN AND PARENTS

Children will be prepared for their school day with a healthy breakfast alongside active and engaging activities. We operate a flexible booking system and affordable fees, allowing busy parents and guardians to manage the school run around working lives.